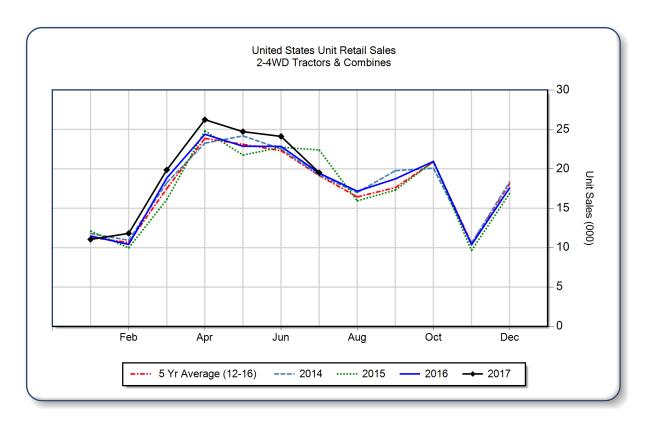

## **AEM United States Ag Tractor and Combine Report July 2017**

Copyright, AEM. All rights reserved. If data is referenced, please acknowledge AEM as the source.

|                                | July   |        |       | YTD - July |         |       | Beginning<br>Inventory |
|--------------------------------|--------|--------|-------|------------|---------|-------|------------------------|
|                                | 2017   | 2016   | %Chg  | 2017       | 2016    | %Chg  | Jul 2017               |
| 2WD Farm Tractors              |        |        |       |            |         |       |                        |
| < 40 HP                        | 12,558 | 12,255 | 2.5   | 91,707     | 82,591  | 11.0  | 69,657                 |
| 40 < 100 HP                    | 5,222  | 5,044  | 3.5   | 32,807     | 32,926  | -0.4  | 32,208                 |
| 100+ HP                        | 1,215  | 1,608  | -24.4 | 9,604      | 11,372  | -15.5 | 8,153                  |
| <b>Total 2WD Farm Tractors</b> | 18,995 | 18,907 | 0.5   | 134,118    | 126,889 | 5.7   | 110,018                |
| 4WD Farm Tractors              | 120    | 120    | 0.0   | 1,149      | 1,216   | -5.5  | 694                    |
| <b>Total Farm Tractors</b>     | 19,115 | 19,027 | 0.5   | 135,267    | 128,105 | 5.6   | 110,712                |
| Self-Prop Combines             | 409    | 428    | -4.4  | 2,079      | 2,205   | -5.7  | 1,006                  |